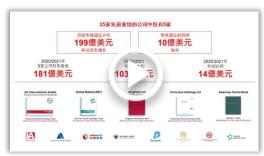

## CHAIRMAN'S PAST TRACK RECORD

**Chan Heng Fai BIO** 

Personal Website www.chf185.com

Fai H Chan
Chairman

Approx. Current Market Cap Over

USD 19.9 Bn
AND GROWING

View Latest Financial Update Bringing in **Profits** of over

USD 1 Bn PER ANNUM

2020/2021 Financial Update of 5 companies

**USD 18.1 Bn** 

**2020/2021 Revenue** approximately

**USD 10.3 Bn** 

2020/2021 Profits approximately

**USD 1.4 Bn** 

#### **ZH International Limited**

Formerly Known as Heng Fai Enterprises

Hong Kong Stock Exchange Listed
Restructured from the verge of Bankruptcy

#### **Global Medical REIT**

New York Stock Exchange Listed
Founded and Funded from Ground Zero

### SingHalyl Ltd

Formerly Known as SingXpress Land

Singapore Exchange Listed
Restructured from the verge of Bankruptcy

#### **China Gas Holdings Ltd**

Hong Kong Stock Exchange Listed
Restructured from the verge of Bankruptcy

#### **American Pacific Bank**

NASDAQ Listed
Recapitalized from the verge of Bankruptcy