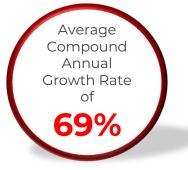

## CHAIRMAN'S PAST TRACK RECORD

**Chan Heng Fai BIO** 

Personal Website www.chf185.com

Fai H Chan
Chairman

Approx. Current Market Cap Over

USD 19.9 Bn
AND GROWING

View Latest Financial Update Bringing in **Profits** of over