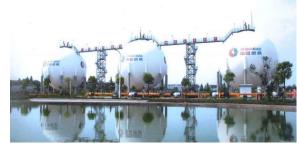

# **CHAIRMAN'S PAST TRACK RECORD on China Gas**

### **China Gas Holdings Limited**

**Hong Kong Stock Exchange Listed**Restructured from the verge of Bankruptcy

### Former China Gas Investment Track Record

PURCHASE PRICE: HKD 0.25 SOLD AT: HKD 5.00

(Current Price \$25 – 100X)

RETURN MULTIPLE: 20X