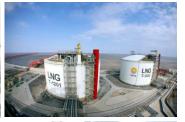

# **CHAIRMAN'S PAST TRACK RECORD on China Gas**

### **China Gas Holdings Limited**

**Hong Kong Stock Exchange Listed**Restructured from the verge of Bankruptcy

### Former China Gas Investment Track Record

PURCHASE PRICE: HKD 0.25 SOLD AT: HKD 5.00

(Current Price \$25 – 100X)

RETURN MULTIPLE: 20X