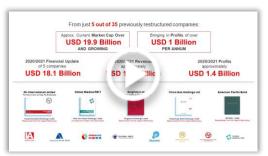

## CHAIRMAN'S PAST TRACK RECORD

**Chan Heng Fai BIO** 

Personal Website www.chf185.com

Fai H Chan
Chairman

Approx. Current Market Cap Over

USD 19.9 Bn
AND GROWING

View Latest Financial Update Bringing in **Profits** of over

USD 1 Bn PER ANNUM

2020/2021 Financial Update of 5 companies

**USD 18.1 Bn** 

**2020/2021 Revenue** approximately

**USD 10.3 Bn** 

2020/2021 Profits approximately

**USD 1.4 Bn** 