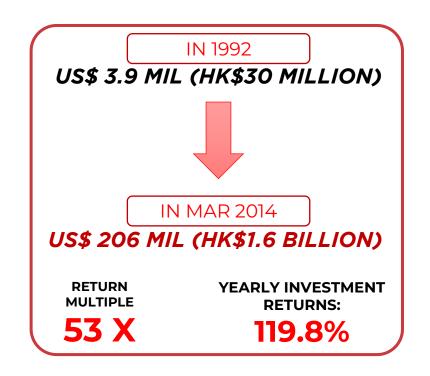

Listed
Founded and Funded from Ground Zero

### SingHalyl Ltd

Formerly Known as SingXpress Land



Singapore Exchange Listed
Restructured from the verge of Bankruptcy

#### **China Gas Holdings Ltd**



Hong Kong Stock Exchange Listed
Restructured from the verge of Bankruptcy

#### **American Pacific Bank**



NASDAQ Listed
Recapitalized from the verge of Bankruptcy

















# **CHAIRMAN'S PAST TRACK RECORD on Former HF Enterprises**



## Heng Fai Enterprises Limited Currently Known as ZH International Limited



**Hong Kong Stock Exchange Listed**Restructured from the verge of Bankruptcy

### **SUMMARY**

A Conglomerate that focuses on investing and restructuring activities

Traded on The Stock Exchange of Hong Kong [Stock code: 0185]

### Former HFE Company Sold in March 2014



## **CHAIRMAN'S PAST TRACK RECORD on American Pacific Bank**



- ✓ In 1987, Mr. Chan Heng Fai acquired American Pacific Bank (APB), a full-service U.S. commercial bank, out of bankruptcy.
- ✓ American Pacific Bank became a US NASDAQ high asset quality bank, with zero loan losses for over 5 consecutive years
- ✓ In June 2004, APB was ranked #13 by the Seattle Times "Annual Northwest's Top 100 Public Companies" and
- ✓ Ranked #6 in the Oregon state for the year 2003, ahead of Nike, Microsoft, Costco, AT&T Wireless and Amazon.com.
- ✓ In 1997, Mr Chan Heng Fai acquired and ran a regional investment banking and securities broking-dealing business headquartered in Denver, with 12 offices throughout U.S.A.
- ✓ In 1997, BankINVESTOR magazine ranked APB as the top 21 best performance bank among